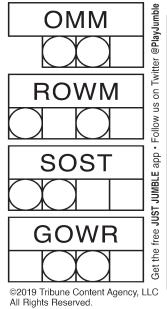

# Jumble BY DAVID L HOYT & JEFF KNUREK

The letters of these crazy words are all mixed up. To play the game, put them back into the right order so that they make real words you can find in your dictionary. Write the letters of each real word under each crazy word, but only one letter to a square.

П

I

You are now ready to solve this month's Jumble For Kids. Study the picture for a hint. Then play around with the letters in the circles. You'll find you can put them in order so that they make

your funny answer.